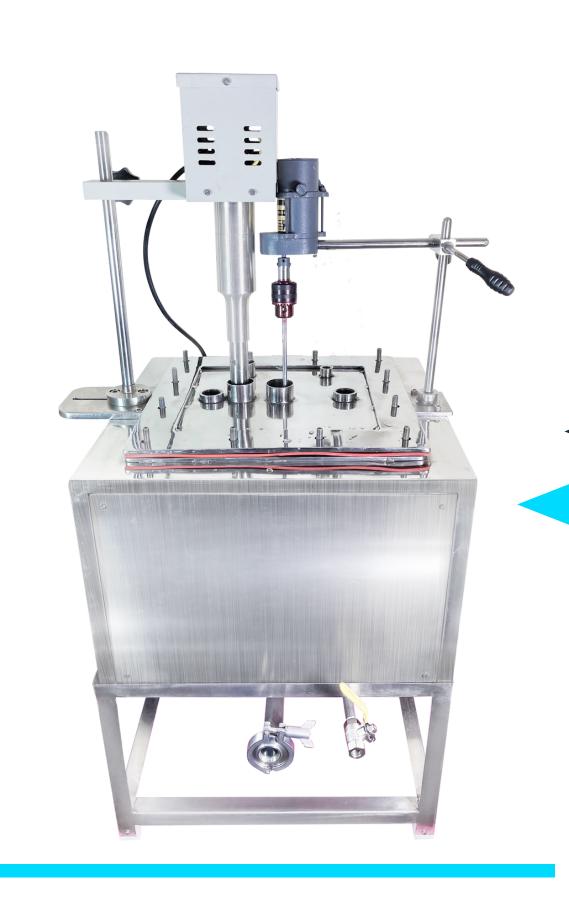

## DAKSHIN D-FLOW ULTRASONIC FLOW CELL

SAFE, POWERFUL & EASY TO USE

## THE INGENIOUS ULTRASONIC FLOW-THROUGH SYSTEM IS BEST FOR HIGHER VOLUME STREAMS AND HIGHER VISCOUS MATERIALS

The powerful ultrasonic reactors enable close system sonication which is highly effective over bath-type processing. As the material goes through the chamber into the cavitation zone you are assured of homogeneous liquid processing with uniformity. The mechanism allows flow-through mode (single pass or recirculation) or enclosed sonication in a chamber. emulsification, dispersion, disruption, crystalisation (especially in pharma)